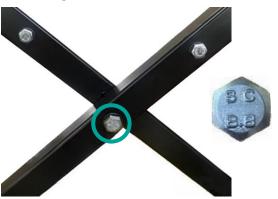

## **Change of the crossbar screw on Agile**

**Updated Version** 

- To improve the strength of the crossbar screw, Karma has changed the screw grades and colour from metric class 4.8 black to class 8.8 silver-white. The new screw has also added a head marking "S C 8.8" as the photo shows.
- The updated version was implemented by the batch of serial no. HM22-039490.
- The updated version was implemented on Agile.
- The updated version is backward compatible with the existing one.