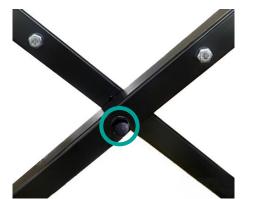

## **Change of the crossbar screw on Agile**

**Updated Version** 

- To improve the strength of the crossbar screw, Karma has changed the screw grades and colour from metric class 4.8 black to class 8.8 silver-white. The new screw has also added a head marking "S C 8.8" as the photo shows.
- The updated version was implemented by the batch of serial no. HM22-039490.
- The updated version was implemented on Agile.
- The updated version is backward compatible with the existing one.