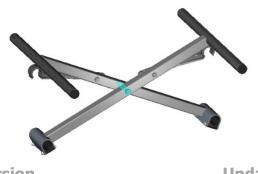

## **Change of the crossbar screw on Agile**

**Updated Version** 

- To improve the strength of the crossbar screw, Karma has changed the screw grades and colour from metric class 4.8 black to class 8.8 silver-white. The new screw has also added a head marking "S C 8.8" as the photo shows.
- The updated version was implemented by the batch of serial no. HM22-039490.
- The updated version was implemented on Agile.
- The updated version is backward compatible with the existing one.