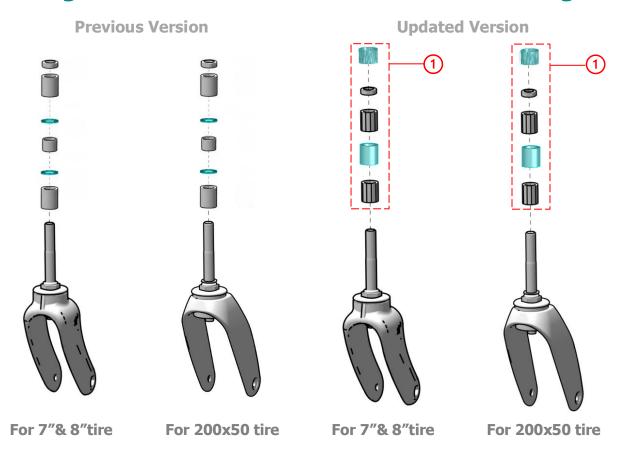

## Changes in the axis sleeves of caster fork on Agile

- To improve the tightness between the caster fork axis and side frame on Agile, Karma has changed the design of the axis sleeves as follows:
  - 1. Two flat washers have been removed from the axis sleeves kit.
  - 2. The material of the middle axis sleeve has been changed from aluminum to plastic.
  - 3. The new anti-slip plastic sleeve has been added on the nut that secures the top of the caster fork axis.
- From now on, please order the new sleeves kit ① when repairing the front caster fork.
- The updated version is backward compatible with the existing one.
- The updated version was implemented by the batch of serial no. HM22-025623, not including HM22-27390~HM22-27404, HM22-27375~HM22-27389 and HM22-27675~HM22-27704.
- The updated version was implemented on Agile.