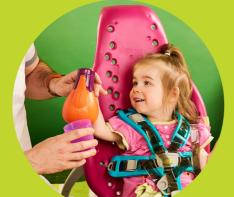

## firefly Splashy C

Splashy is a portable bath seat for kids with special needs.

## It's a lightweight and supportive seat that works for both bathing and messy play.

Splashy has a 5 point harness which can be configured to a 3 point harness to make washing a little easier and for kids who don't need trunk support.

It also comes with 4 support bumpers which you can position to suit your child's individual needs.

- ✓ Suitable for 1-8 years
- Max weight 30kgs (66lbs)
- Warm touch quick drying foam
- Floorsitter with 26 recline settings
- 5 and 3 point harness
- 4 detachable bumpers