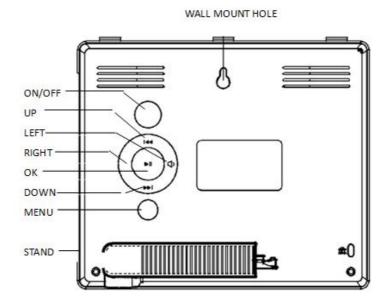

#### **Settings:**

Press the **MENU** button to display the on screen menu:

**Please Note:** Changes can only be made to the line when underlined the digits and in yellow font. Use **UP** or **DOWN** button to adjust the digits. Press **LEFT** or **RIGHT** buttons to choose the digits you would like to adjust. Press **OK** to save and **MENU** to exit.

#### Line 1- Language Set:

Press "MENU" to enter into the settings, Press UP or DOWN to the line you would like to change ,press OK to switch to the languages you prefer, Press MENU to exit

#### Line 2- Time Set:

Goes to the line of **Time Set**, press "**OK**" to underline the hour or minute, Press **UP** or **DOWN** to adjust ,then press "**OK**" to save ,and press **MENU** to exit.

#### Line3 – Date Set:

Goes to the line of **Date Set**, press "**OK**" to underline the day, date or year, Press **UP** or **DOWN** to adjust ,then press "**OK**" to save ,and press **MENU** to exit.

#### Line4 - Time Mode:

Goes to the line of **Time Mode**, press **OK** to switch to **12 Hour** or **24 Hour** you prefer, Press **MENU** to exit.

Line5 - Date Mode:<Day-Month-Year>or<Month-Day-Year> or<Year-Month-Day>
Goes to the line of Date Mode, press OK to switch to the date mode you prefer, Press
MENU to exit.

#### **Line6 – Auto Dimming**

Goes to the line of **Auto Dimming**, press **OK** to switch to the one of the four modes (**auto**, **off**, **mid**, **low**) you prefer, Press **MENU** to exit.

Auto: Normal brightness starts from 7:00am to 7:59pm, screen dimmed to low brightness from 8:00pm to 6:59am)

#### **Line7 – Volume Set:**

Goes to the line of **Volume Set**, press **OK** to switch to the volume level from 00 to 30 you prefer, Press **MENU** to exit.

#### Line8 - Alarm Set:

Goes to the line of **Alarm Set**, press **OK** to the five groups of alarm clocks settings, press **UP** or **DOWN** to choose the **Time**, **Date** or **Mode** settings. Press **MENU** to exit.

#### Line9 - Medication Reminder

Goes to the line of **Medication Reminder**, press **OK** to the 3 groups of medication reminders settings, press **UP** or **DOWN** to choose the **Time**, **Status** or **Mode** settings. Press **MENU** to exit.

#### Line10 – Factory reset

Goes to the line of **Factory reset**, press **OK** to choose reset to factory default settings or not, press **MENU** to exit.