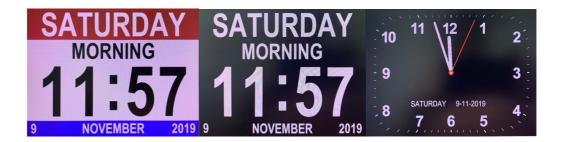

#### **Main Features:**

- $\checkmark$  Non-abbreviated Day, Period of the Day, Time and Date
- $\checkmark$  5 groups of alarm clocks and3 groups of medication reminders
- √ Auto-dimming or manual screen brightness adjustment
- √ 3UIs display: normal display + colorful background display +analog clock display
- √ 9OSD Languages: English, French, German, Italian, Dutch, Spanish, Portuguese, Finnish, Polish
- √ Factory reset