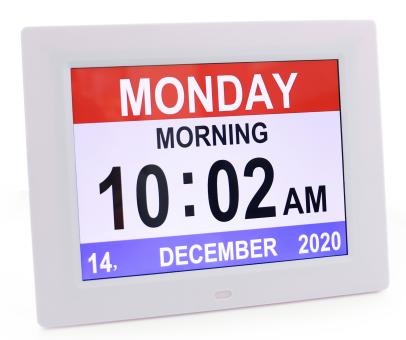

#### **Main Features:**

- $\checkmark$  Non-abbreviated Day, Period of the Day, Time and Date
- $\checkmark$  5 groups of alarm clocks and3 groups of medication reminders
- √ Auto-dimming or manual screen brightness adjustment
- √ 3UIs display: normal display + colorful background display +analog clock display
- √ 9OSD Languages: English, French, German, Italian, Dutch, Spanish, Portuguese, Finnish, Polish
- √ Factory reset

### Default Periods of the Day:

6:00-11:59 Morning 12:00-17:59 Afternoon 18:00-23:59 Evening 24:00-5:59 Night

What you have in the box:

8" day clock x 1 piece ; 5V1.5A power adapter x 1 piece ;User Manual x 1 piece