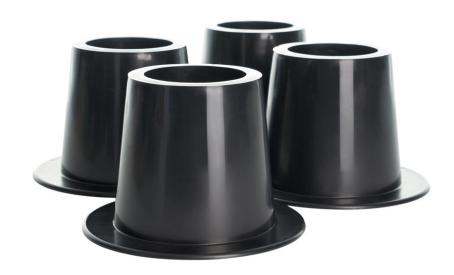

### **INTRODUCTION**

The Chair Risers increase the height of your chair, making it easier for users to get on and off the chair. It fits chair legs up to 63mm in width.

#### **SPECIFICATION**

| Size (1pc)    |      | Material     | Max. Load Weight |
|---------------|------|--------------|------------------|
| 145x145x100mm | 393g | PP / PU Foam | 200kg            |