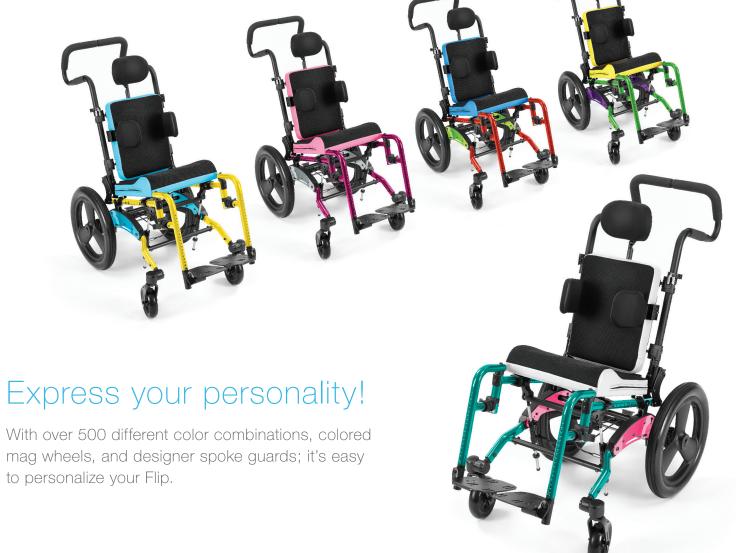

from strollers into the durability of a wheelchair.

mag wheels, and designer spoke guards; it's easy to personalize your Flip.