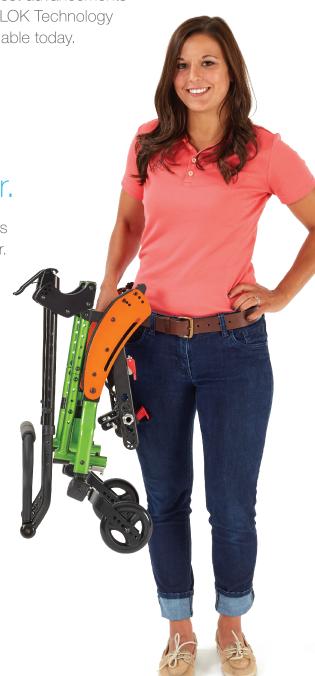

## Tough, Strong & Easy to Fold

With the Flip of a lever you are able to activate the *Ergo Folding Back* for a controlled, effortless fold.