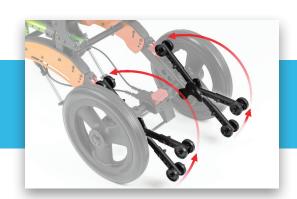

### Flip Up Anti-Tips

Tired of struggling with anti-tips? Our design allows the anti-tips to stay connected while taking on every day obstacles, such as curb climbing.