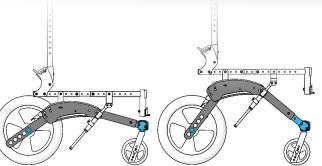

# Don't struggle with growth. Embrace it.

The Flip offers a new paradigm in adjustability. With fewer parts than any other chair, seat height, depth and width have never been so easy to change.