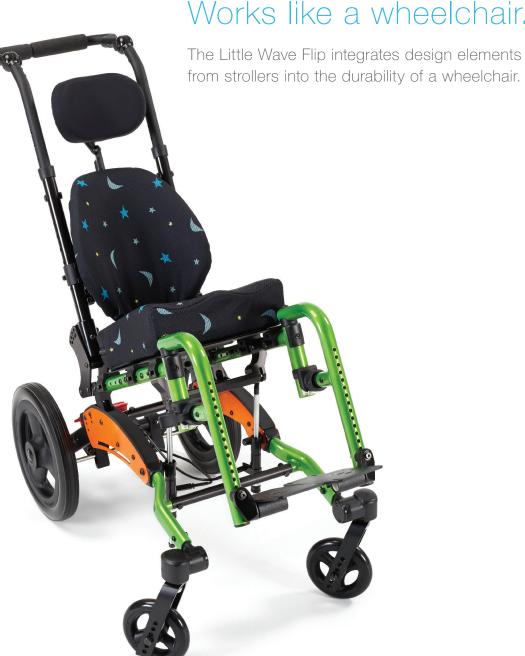

from strollers into the durability of a wheelchair.

mag wheels, and designer spoke guards; it's easy to personalize your Flip.