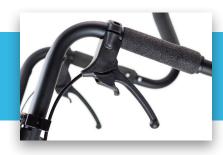

#### Attendant Wheel Lock

A hands-free, easy to use stroller like wheel lock option that makes a parent's life just a little simpler.

#### Drum Brake

We are not eliminating the wheel lock, instead we are adding the unique optior of a true brake.