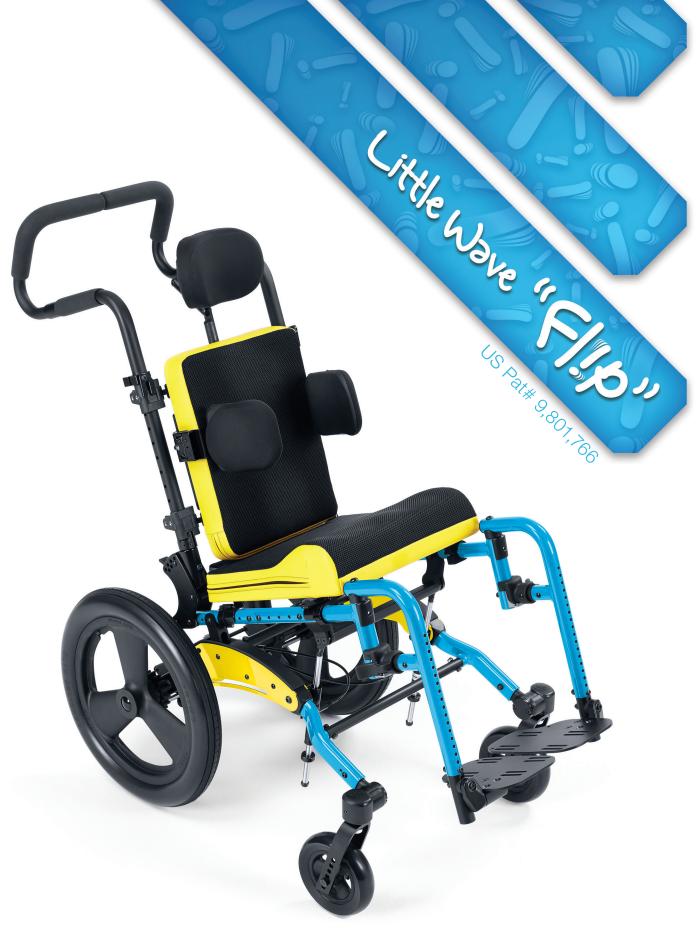

# FLIP THE SCRIPT ON ORDINARY.

# Designed to be as unique as your child.

Flip is designed for the smallest of riders with some of the biggest advancements in the industry! From its flat folding design to its use of TAPER LOK Technology the Flip is simply the most advanced pediatric tilt-in-space available today.