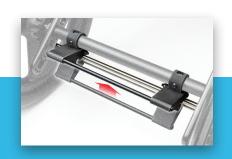

#### Attendant Wheel Lock

A hands-free, easy to use stroller like wheel lock option that makes a parent's life just a little simpler.