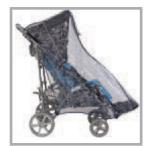

## Accessories

Adjustable Headrest

Abduction Block

Feet Fixation

Classic Canopy

Footmuff - Summer

Footmuff - Winter

Raincover