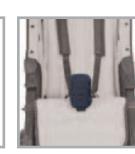

## Accessories

Adjustable Headrest

Abduction Block

Feet Fixation

Classic Canopy

Footmuff - Summer

Footmuff - Winter

Raincover