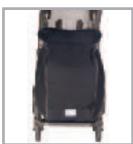

## Accessories

Adjustable Headrest

Abduction Block

Feet Fixation

Classic Canopy

Footmuff - Summer

Footmuff - Winter

Raincover