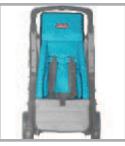

ootrest that can be detached
- 5-point immobilisation harness with crotch belt and shoulder padding
- Detachable wheels and forks
- One-piece foldable handlebar
- Load capacity up to 50kg



Seat Positioning





Footrest Positioning

M

Backrest Recline

## Specifications

| Backrest Height  | 68cm       |
|------------------|------------|
| Seat Depth       | 29cm       |
| Seat Width       | 35cm       |
| Seat to Footrest | 25-37.5cm  |
| Backrest Angle   | 90° - 135° |
| Seat Angle       | 26°        |
| Total Length     | 108cm      |
| Total Width      | 59cm       |
| Weight           | 14.5kg     |
| Maximum Load     | 50kg       |

## Accessories





Adjustable Headrest



Abduction Block



Feet Fixation



Classic Canopy



Footmuff - Summer



Footmuff - Winter



Raincover



Seat Inlay