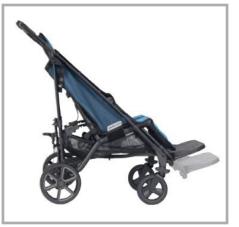

The buggy is equipped with a seat base that has an adjustable calf rest, extended reclining backrest, solid wheels, detachable and adjustable footrest and a 5-point

Standard Features:

- Adjustable recline on the backrest
- Height adjustable footrest that can be detached
- 5-point immobilisation harness with crotch belt and shoulder padding
- Detachable wheels and forks
- One-piece foldable handlebar
- Load capacity up to 50kg