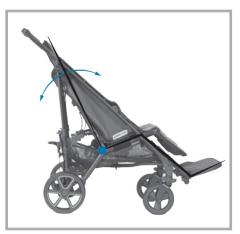

## Patron Piper Comfort Buggy

The Piper Comfort buggy is used for short term transportation and activities for your child. It has a fully foldable undercarriage made from lightweight aluminium profiles.

The buggy is equipped with a seat base that has an adjustable calf rest, extended reclining backrest, solid wheels, detachable and adjustable footrest and a 5-point

Standard Features:

- Adjustable recline on the backrest
- Height adjustable footrest that can be detached
- 5-point immobilisation harness with crotch belt and shoulder padding
- Detachable wheels and forks
- One-piece foldable handlebar
- Load capacity up to 50kg



Seat Positioning





Footrest Positioning

M

Backrest Recline

## Specifications

| Backrest Height  | 68cm       |
|------------------|------------|
| Seat Depth       | 29cm       |
| Seat Width       | 35cm       |
| Seat to Footrest | 25-37.5cm  |
| Backrest Angle   | 90° - 135° |
| Seat Angle       | 26°        |
| Total Length     | 108cm      |
| Total Width      | 59cm       |
| Weight           | 14.5kg     |
| Maximum Load     | 50kg       |

## Accessories





Adjustable Headrest



Abduction Block



Feet Fixation



Classic Canopy



Footmuff - Summer



Footmuff - Winter



Raincover



Seat Inlay