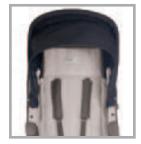

## Accessories

Adjustable Headrest

Abduction Block

Feet Fixation

Classic Canopy

Footmuff - Summer

Footmuff - Winter

Raincover