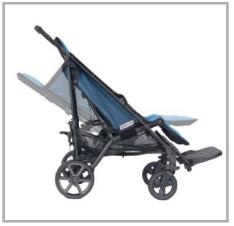

## Patron Piper Comfort Buggy

The Piper Comfort buggy is used for short term transportation and activities for your child. It has a fully foldable undercarriage made from lightweight aluminium profiles.

The buggy is equipped with a seat base that has an adjustable calf rest, extended reclining backrest, solid wheels, detachable and adjustable footrest and a 5-point

Standard Features:

- Adjustable recline on the backrest
- Height adjustable footrest that can be detached
- 5-point immobilisation harness with crotch belt and shoulder padding
- Detachable wheels and forks
- One-piece foldable handlebar
- Load capacity up to 50kg