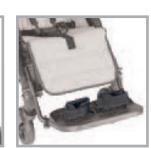

## Accessories

Adjustable Headrest

Abduction Block

Feet Fixation

Classic Canopy

Footmuff - Summer

Footmuff - Winter

Raincover