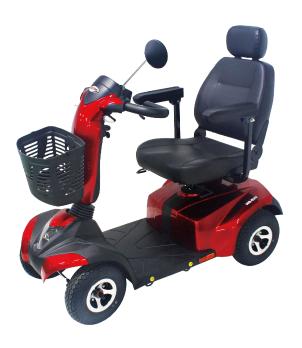

## HS-520 Deluxe Mid-Range Scooter

- Maximum Speed: 12 kmph / 7.5 mph
- Capacity: 136 kg / 300 lbs
- 290mm/11" Front and Rear Wheels
- 625 mm/ 24.6" Width
- Front and rear suspension
- LED headlight
- Height and width adjustable armrest

## TECHNICAL SPECIFICATIONS

| Overall Length      | 1200 mm / 47.2"                                           |
|---------------------|-----------------------------------------------------------|
| Overall Width       | 640 mm / 25.2"                                            |
| Overall Height      | 1155 mm / 45.5"                                           |
| Wheels: Front       | 290 mm / 11"                                              |
| Wheels: Rear        | 290 mm / 11"                                              |
| Weight w/ Batteries | 94 kg / 205 lbs                                           |
| Max. Speed          | 12 kmph / 7.5 mph                                         |
| Weight Capacity     | 136 kg / 300 lbs                                          |
| Ground Clearance    | 65 mm / 2.6"                                              |
| Grade Climbable     | 10 degree                                                 |
| Curb Climbing       | 70 mm / 2.4"                                              |
| Turning Radius      | 1400 mm / 55.1"                                           |
| Suspension          | Front & Rear                                              |
| Brake               | Electro-Mechanical                                        |
| Seat Type           | Sliding and Swivel Mid-Back                               |
| Seat Width          | 465 mm / 18.3"                                            |
| Motor Size          | 700W, 4500 rpm                                            |
| Battery Size        | (2) 12V. 50Ah                                             |
| Battery Weight      | 30.5 kg / 67.2 lbs                                        |
| Travel Range        | 39 km / 24.2 miles (dependent on user weight and terrain) |
| Battery Charger     | 5A Off Board, Battery Level Indicator                     |
| Electronics         | On /Off Key Switch, Speed Control Button                  |
| Colours Available   | Blue, Burgundy                                            |