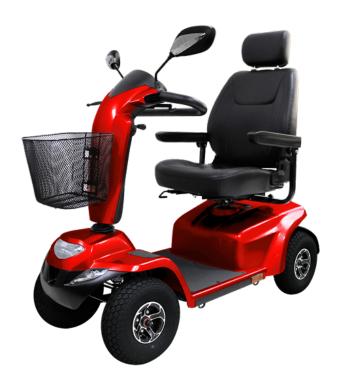

## HS-898 Heavy Duty Scooter

- Maximum Speed: 15 kmph / 9.3 mph
- Capacity: 181 kg / 400 lbs
- 330 mm / 13" Front and Rear Wheels
- Anti Fatique Delta Handle Bar
- Full Lighting Package
- Reclining Captains Chair
- Full Coil-Over Suspension
- Hand Brake
- Hi / Lo Speed Switch

## **TECHNICAL SPECIFICATIONS**

| Overall Length      | 1440 mm / 57"                                             |
|---------------------|-----------------------------------------------------------|
| Overall Width       | 680 mm / 26.8"                                            |
| Overall Height      | 1360 mm / 53.5"                                           |
| Wheels: Front       | 330 mm / 13"                                              |
| Wheels: Rear        | 330 mm / 13"                                              |
| Weight w/ Batteries | 117 kg / 258 lbs                                          |
| Max. Speed          | 15 kmph / 9.3 mph                                         |
| Weight Capacity     | 181 kg / 400 lbs                                          |
| Ground Clearance    | 100 mm / 3.9"                                             |
| Grade Climbable     | 10 degree                                                 |
| Curb Climbing       | 80 mm / 2.8"                                              |
| Turning Radius      | 1600 mm / 63"                                             |
| Suspension          | Front & Rear                                              |
| Brake               | Manual Hand Brake & Electro-Mechanical                    |
| Seat Type           | Sliding and Swivel Reclining Captain W/Headrest           |
| Seat Width          | 520 mm / 20.5"                                            |
| Motor Size          | 850W, 5000 rpm                                            |
| Battery Size        | (2) 12V. 50Ah                                             |
| Battery Weight      | 30.5 kg / 67.2 lbs                                        |
| Travel Range        | 27 km / 16.8 miles (dependent on user weight and terrain) |
| Battery Charger     | 5A Off Board, Battery Level Indicator                     |
| Electronics         | On /Off Key Switch, Speed Control Knob                    |
| Colours Available   | Burgundy                                                  |