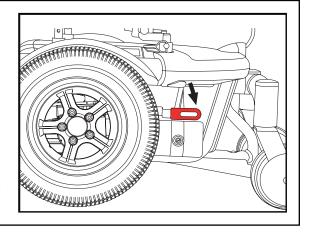

## Q-Logic 3 Controller Quick Guide

Ensure you turn off the powerchair for transfers.

Freewheel your powerchair by disengaging both motors.

Never disengage your motors when on a slope!

Locked and in drive mode.

Place unit on level ground and stand to one side when changing between modes.

Unlocked and in freewheel mode.

Remember to charge your powerchair every night.

Freephone 0800 31 61 81 Ph 09 415 1685 Fax 09 415 1686