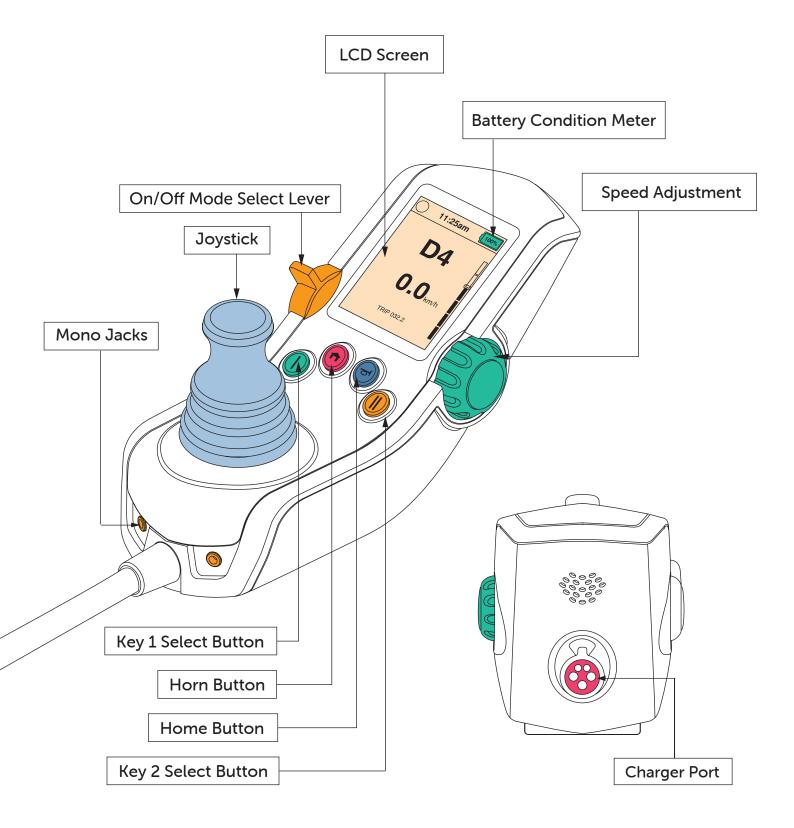

## Q-Logic 3 Controller Quick Guide

Freephone 0800 31 61 81 Ph 09 415 1685 Fax 09 415 1686

helpis@alliedmedical.co.nz

PO Box 302 250 North Harbour Auckland

A

www.alliedmedical.co.nz