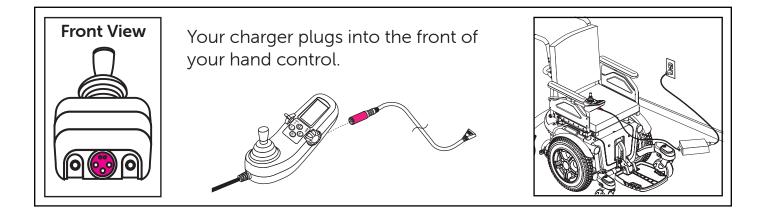

Place unit on level ground and stand to one side when changing between modes.

Unlocked and in freewheel mode.

Remember to charge your powerchair every night.

Freephone 0800 31 61 81 Ph 09 415 1685 Fax 09 415 1686