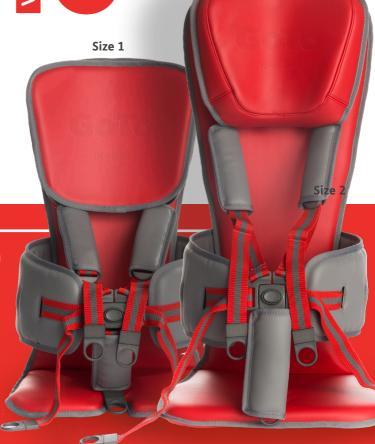

GON

Our lightweight, portable seat for kids with disabilities just got even easier to use!

Promoting inclusion and participation in everyday life, GoTo's new wipe-clean vinyl cover set make it perfect for nursery, school, therapy and busy homes.

## **NEW FEATURES**

- Wipe-clean
  Hard-wearing
  Water-resistant
  - Soft-touch
- Vibrant new colour

www.fireflyfriends.com

|           | Seat base<br>to top of<br>headrest<br>Max (mm/<br>inches) | Seat base<br>to top of<br>headrest<br>Min (mm/<br>inches) | Lateral<br>support<br>width<br>Max (mm/<br>inches) | Lateral<br>support<br>width<br>Min (mm/<br>inches) | Seat<br>Depth<br>(mm/<br>inches) | Max<br>Weight<br>(kg/lbs) | Age<br>Range<br>(approx) |
|-----------|-----------------------------------------------------------|-----------------------------------------------------------|----------------------------------------------------|----------------------------------------------------|----------------------------------|---------------------------|--------------------------|
| <b>S1</b> | 540/21                                                    | 380/14                                                    | 260/10                                             | 190/7.5                                            | 157/7                            | 15/33*                    | 1-3                      |
| S2        | 680/27                                                    | 510/20                                                    | 300/12                                             | 210/8                                              | 244/9.5                          | 30/66*                    | 3-8                      |