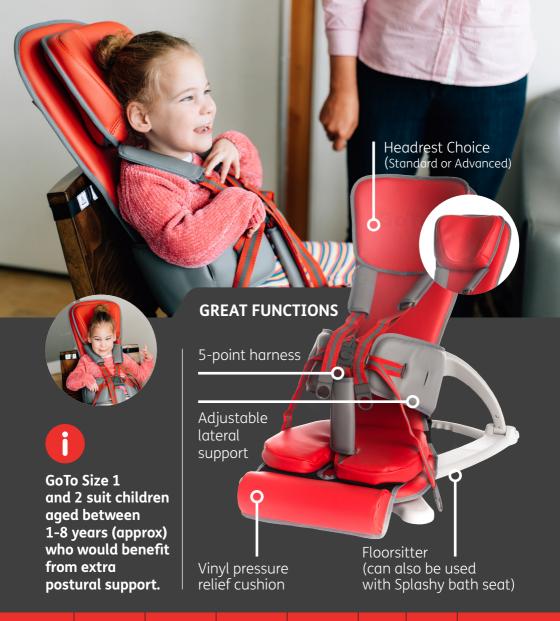

GON

Our lightweight, portable seat for kids with disabilities just got even easier to use!

Promoting inclusion and participation in everyday life, GoTo's new wipe-clean vinyl cover set make it perfect for nursery, school, therapy and busy homes.

## **NEW FEATURES**

- Wipe-clean
  Hard-wearing
  Water-resistant
  - Soft-touch
- Vibrant new colour

www.fireflyfriends.com

|           | Seat base<br>to top of<br>headrest<br>Max (mm/<br>inches) | Seat base<br>to top of<br>headrest<br>Min (mm/<br>inches) | Lateral<br>support<br>width<br>Max (mm/<br>inches) | Lateral<br>support<br>width<br>Min (mm/<br>inches) | Seat<br>Depth<br>(mm/<br>inches) | Max<br>Weight<br>(kg/lbs) | Age<br>Range<br>(approx) |
|-----------|-----------------------------------------------------------|-----------------------------------------------------------|----------------------------------------------------|----------------------------------------------------|----------------------------------|---------------------------|--------------------------|
| <b>S1</b> | 540/21                                                    | 380/14                                                    | 260/10                                             | 190/7.5                                            | 157/7                            | 15/33*                    | 1-3                      |
| S2        | 680/27                                                    | 510/20                                                    | 300/12                                             | 210/8                                              | 244/9.5                          | 30/66*                    | 3-8                      |