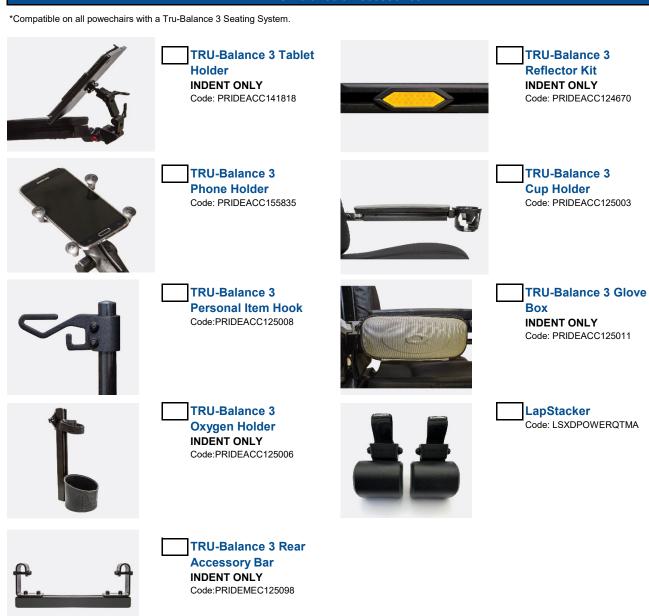

## Powerchair Accessories Script



| Customer Details |     |  |     |  |       |  |
|------------------|-----|--|-----|--|-------|--|
| Client           |     |  |     |  |       |  |
| Assessor         |     |  |     |  |       |  |
| Organisation     |     |  |     |  |       |  |
|                  | ACC |  | МОН |  | Other |  |

## **TRU-Balance 3 Accessories**



## Compatible on most powerchairs. Compatible on our CTM powerchair range. Note: An adapter must be purchased with the accessory. **Seat Bag Quokka Vertical Bag** Code: 577520-89000 INDENT ONLY Code: QUV-ZW (Black) Code: QUV-GR (Grey) Rear Seat Basket **Quokka Horizontal** Code: 577410-56000 INDENT Bag ONLY Code: QUH-ZW **Rear Basket INDENT** Quokka Small Bag ONLY Code: QUKL-ZW Code: 377400-58001 Cane Holder **Quokka Smartphone** Code:377200-73000 Case QUSC-ZW (Black) QUSC-OR (Orange) **INDENT ONLY Oxygen Tank Holder Quokka Accessory** Code:377300-73000 Strap use on the Vertical Bag, Horizontal Bag and Small Bag **INDENT ONLY** Code: QUR-ZW **Rear Bag for Seats Quokka Cup Holder** Code:QUCH-1 with Headrest Code:577510-68600 **Notes/Other Comments Quokka Vertical Frame Adaptor** \*Attache