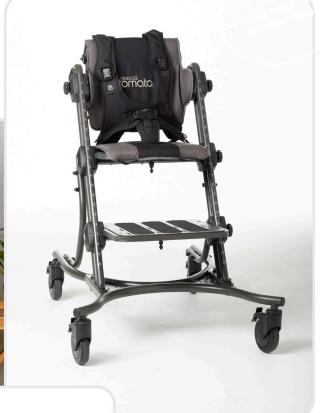

The Special Tomato CatchUp Chair's unique design allows the seat depth to adjust from 11" to 17" and the seat to floor height adjusts 13" to 29" all with NO TOOLS! The compact design is excellent for use in schools, therapy clinics, hospitals, and home use.

Comes standard with seat & back pads, pelvic harness, small & large chest supports. (shown)

Shown with optional size 3 seat & back liners, armrests and tray with storage bar