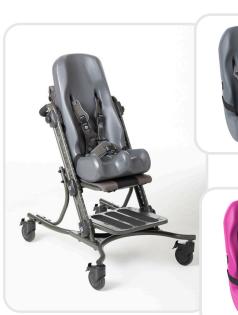

Comes standard with seat & back pads, pelvic harness, small & large chest supports. (shown)

Shown with optional size 3 seat & back liners, armrests and tray with storage bar