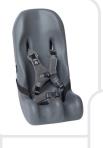

Comes standard with seat & back pads, pelvic harness, small & large chest supports. (shown)

Shown with optional size 3 seat & back liners, armrests and tray with storage bar