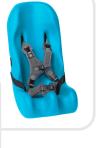

Comes standard with seat & back pads, pelvic harness, small & large chest supports. (shown)

Shown with optional size 3 seat & back liners, armrests and tray with storage bar