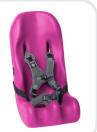

Comes standard with seat & back pads, pelvic harness, small & large chest supports. (shown)

Shown with optional size 3 seat & back liners, armrests and tray with storage bar