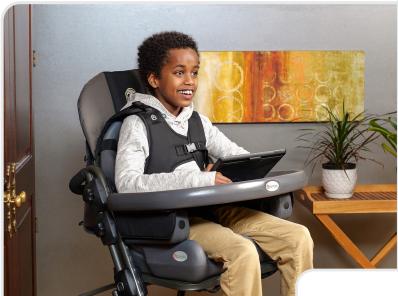

## **Special Tomato CatchUp Chair**<sup>™</sup>

The seat that "catches up" with your child's growth.

- Promotes proper body position and support
- One size seat fits most kids up to 113Kg.
- No-tool seat & footplate height & depth adjustments
- Small & Large Chest Harnesses provided
- Easy to clean & disinfect
- 5" locking casters for easy maneuverability.

The Special Tomato CatchUp Chair's unique design allows the seat depth to adjust from 11" to 17" and the seat to floor height adjusts 13" to 29" all with NO TOOLS! The compact design is excellent for use in schools, therapy clinics, hospitals, and home use.

Comes standard with seat & back pads, pelvic harness, small & large chest supports. (shown)

Shown with optional size 3 seat & back liners, armrests and tray with storage bar