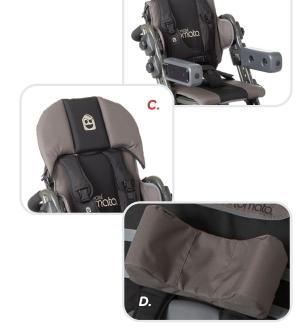

- **A.** Tray with Storage Bar
- **B.** Armrests
- C. Backrest Extention

B.

**D.** Winged Headrest