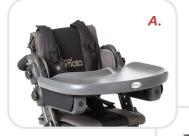

- **A.** Tray with Storage Bar
- **B.** Armrests
- C. Backrest Extention

B.

**D.** Winged Headrest