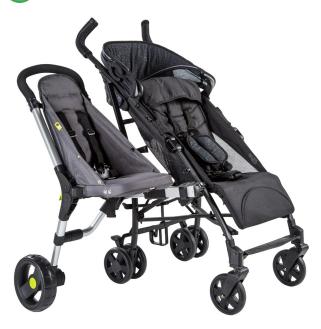

## **BUGGYPOD iO**

The Buggypod io is a light, robust, extra seat that attaches easily to the side of your pushchair or wheelchair. In just a few simple clicks you can convert your pushchair into a double or back again.

## **COMPACT CLIP-ON SEAT FOR TODDLERS**

Designed, engineered and tested in the UK, the Buggypod io is the award-winning convertible sideseat which adapts to your family's needs. In just a few simple clicks you can convert your pushchair into a double. Stride freely while pushing. No knocking of shins, ankles and feet!