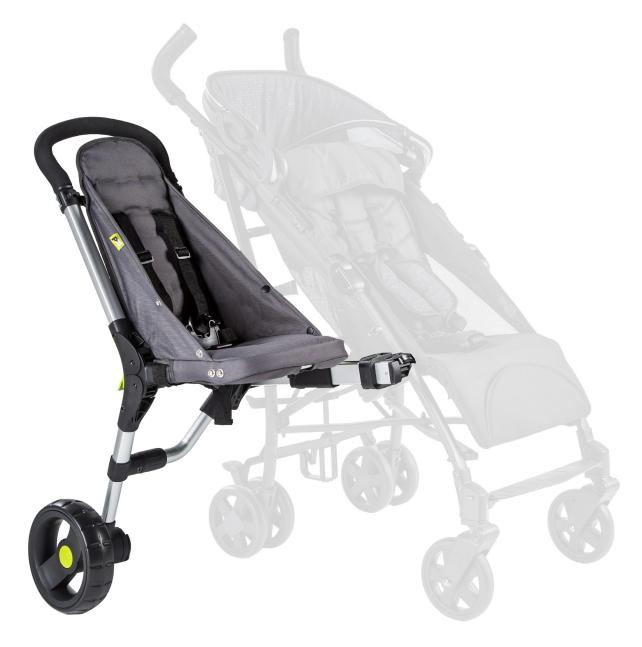

## **BUGGYPOD iO**

The Buggypod io is a light, robust, extra seat that attaches easily to the side of your pushchair or wheelchair. In just a few simple clicks you can convert your pushchair into a double or back again.

Simply clip the Buggypod io onto the side of your pushchair or wheelchair to add an extra toddler seat. The Buggypod io folds open when your toddler needs to sit down for a rest and folds up flush when not.