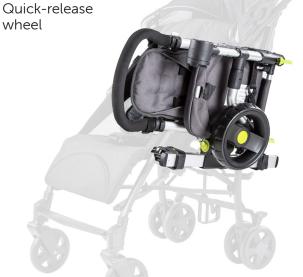

## **FEATURES**

- Fits many buggies & wheelchairs
- Compact contemporary design
- 2-click folding action
- Easy set-up mounting brackets
- State-of-art aluminium tubular frame
- Retractable handlebar
- Adjustable height (13 cm range) for optimal attachment to wheelchair / buggy
- Optimal age: 1-2 years, max. 3 yrs, min. 6 months (max. weight: 20kg)

- 5-point safety harness & footrest
- Accessories pack available
- Wipe clean comfortable fabric seat, anthracite

• Soft-touch handle

wheel