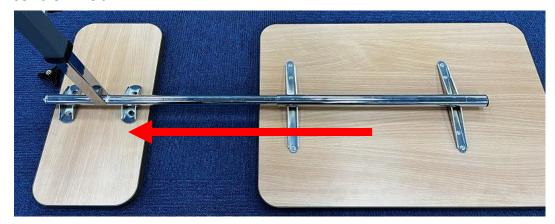

3. Assemble the inner mast (with tilt mechanism) to the fixed top.

4. Insert the inner mast with tilt mechanism and fixed top into the outer mast frame. Then tighten the height adjustment knob.

5. Side the tilt top into the tilt mechanism of inner mast and tight the tilt control knob.