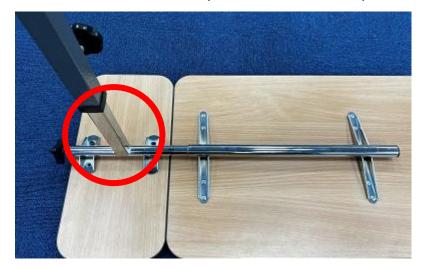

3. Assemble the inner mast (with tilt mechanism) to the fixed top.

4. Insert the inner mast with tilt mechanism and fixed top into the outer mast frame. Then tighten the height adjustment knob.

5. Side the tilt top into the tilt mechanism of inner mast and tight the tilt control knob.