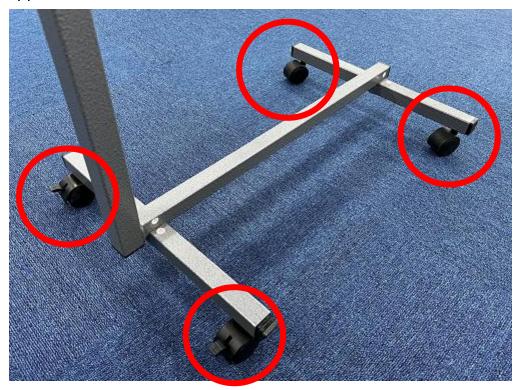

### **Assembly Instructions**

1. Install the two casters with Lock into the side of the base which connect to Column Assembly. Install two non-locking casters into the opposite side of the base.

2. Assemble two bases A, B to the Column Assembly C.