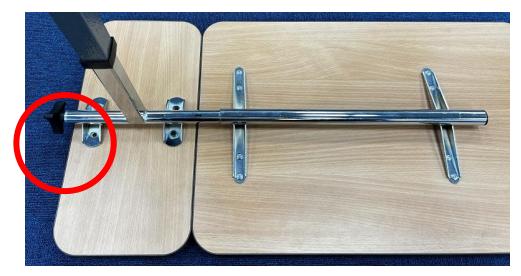

3. Assemble the inner mast (with tilt mechanism) to the fixed top.

4. Insert the inner mast with tilt mechanism and fixed top into the outer mast frame. Then tighten the height adjustment knob.

5. Side the tilt top into the tilt mechanism of inner mast and tight the tilt control knob.