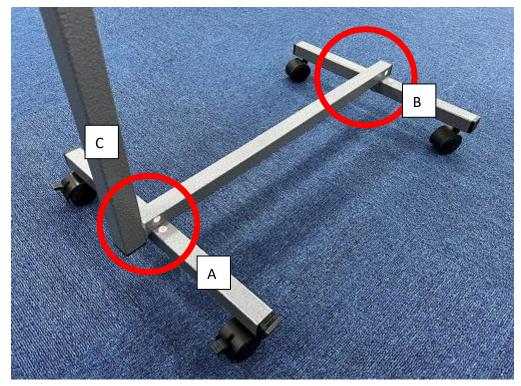

### **Assembly Instructions**

1. Install the two casters with Lock into the side of the base which connect to Column Assembly. Install two non-locking casters into the opposite side of the base.

2. Assemble two bases A, B to the Column Assembly C.