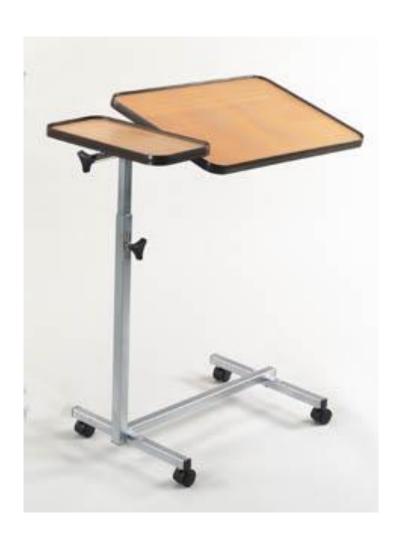

## **Over Bed/Chair Table**

#### **User Instructions**

The twin-top table comes with two tops with easy height adjustment. The fixed top allows user to keep their drink.

Further, the tilt top allows users to turn to their desired reading angle. The table top height can be easily adjusted by releasing the height adjustment knob.