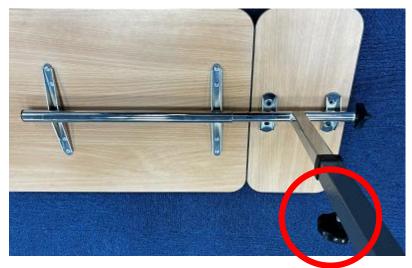

3. Assemble the inner mast (with tilt mechanism) to the fixed top.

4. Insert the inner mast with tilt mechanism and fixed top into the outer mast frame. Then tighten the height adjustment knob.

5. Side the tilt top into the tilt mechanism of inner mast and tight the tilt control knob.