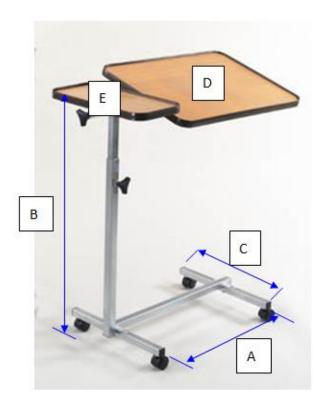

### **Specification**

A. Total length: 53cm

B. Height adjustable: 71.12-114.3cm

C. Total width: 40.3cm

D. Large table(LxWxH): 60x40x3cmE. Small table(LxWxH): 40x20x3cm

F. Package: 1pc/CTN

G. N.W.: 8.91KG/ G.W.: 9.1KG