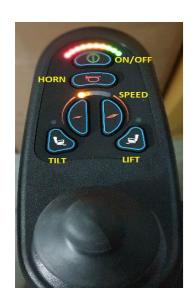

## The VR2 Controller has 6 Buttons:

- o On / Off
- o Horn
- Left speed button (slow down)
- Right speed button (speed up)
- o Tilt
- o Lift

## TILT

- Press tilt button, light at top of button will switch on.
- You are now in tilt mode. Note: Powerchair will not drive in this mode.
- Pull back on the controller to tilt the seat back and push forward to tilt seat down.
- o Push tilt button again, light will switch off.
- o Powerchair will now drive again.

## LIFT

- Press lift button, light at top of button will switch on.
- You are now in lift mode. Note: Powerchair will not drive in this mode.
- Pull back on controller to lift the seat up and push forward to lower seat down.
- o Push lift button again, light will switch off.
- o Powerchair will now drive again.