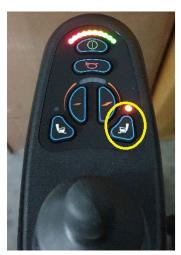

## LIFT

- Press lift button, light at top of button will switch on.
- You are now in lift mode. Note: Powerchair will not drive in this mode.
- Pull back on controller to lift the seat up and push forward to lower seat down.
- o Push lift button again, light will switch off.
- o Powerchair will now drive again.