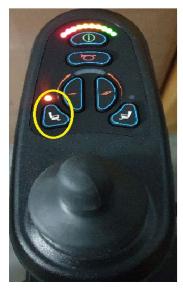

## TILT

- Press tilt button, light at top of button will switch on.
- You are now in tilt mode. Note: Powerchair will not drive in this mode.
- Pull back on the controller to tilt the seat back and push forward to tilt seat down.
- o Push tilt button again, light will switch off.
- o Powerchair will now drive again.